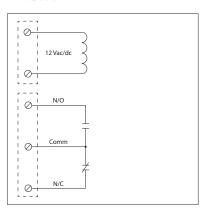

## RIBAN12C

Track Mount Relay 10 Amp SPDT with 12 Vac/dc Coil

# Coil Voltage Input (RIBAN12C):

12 Vac/dc; 50-60 Hz Drop Out = 2 Vac / 2.5 Vdc Pull In = 9 Vac / 11 Vdc

## Coil Current (RIBAN12C):

53 mA @ 10 Vac 62 mA @ 12 Vac 29 mA @ 11 Vdc 35 mA @ 12 Vdc