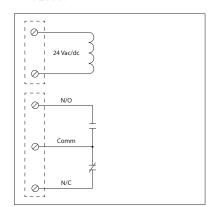

## RIBAN24C

Track Mount Relay 10 Amp SPDT with 24 Vac/dc Coil

## Coil Voltage Input (RIBAN24C):

24 Vac/dc; 50-60 Hz Drop Out = 3 Vac / 3.8 Vdc Pull In = 20 Vac / 20 Vdc

## Coil Current (RIBAN24C):

26 mA @ 20 Vac 31 mA @ 24 Vac 14 mA @ 20 Vdc 18 mA @ 24 Vdc 28 mA @ 35 Vdc