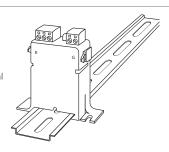

# **RELAY MOUNTING OPTIONS A & B**

Mounting Option A:

2.75"Track Mount MT212 Series

Mounting Option B:

35mm x 7.5mm symmetrical DIN rail EN50022