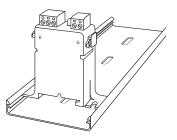

# **RELAY MOUNTING OPTIONS A & B**

Mounting Option A:

2.75"Track Mount MT212 Series

Mounting Option B:

35mm x 7.5mm symmetrical DIN rail EN50022