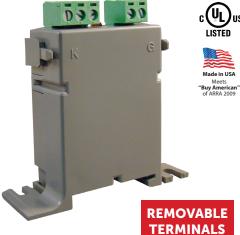

# 10 AMP TRACK MOUNT CONTROL RELAYS

# Relays & Contact Type: One (1) SPDT Continuous Duty Coil Expected Relay Life: 10 million cycles minimum mechanical

Operating Temperature: -30 to 140° F Operate Time: 6ms

Relay Status: LED On = Activated **Dimensions:** 1.025" x 2.750" x 2.850"

Terminals: Removable, Accepts 22-16 AWG copper wires

Mounting: A: 2.750" Track Mount, See MT212 Series on page

152. MT212 Mounting Track Sold Separately.

B: 35mm x 7.5mm symmetrical DIN rail EN50022

C: Screw Mount, See DS80625 on page 153. DS80625 Self-Tapping Drill Screws Sold Separately.

#### Notes:

• Set of replacement terminals available. Order model number: TS-AN