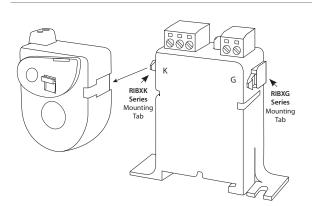

D: Current Sensor Mount, See RIBXG Series on page 94 or RIBXK Series on page 93. Current Sensors Sold Separately.

Approvals: UL Listed, UL508, C-UL

Gold Flash: No Override Switch: No

# **CURRENT SENSOR MOUNTING OPTION D**

- 1. Slide current sensor onto corresponding mounting tab.
- 2. Snap into place.
- 3. Depress tab to remove current sensor.